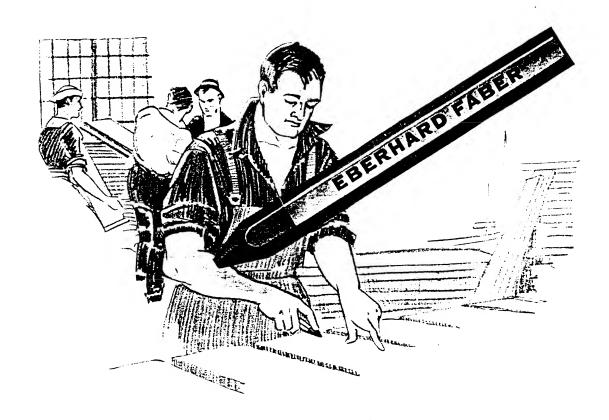

ed surfaces such as earthenware, china, celluloid, galvanized iron, metal, etc. In fact this pencil finds a general use in any case where a lead of soft adhesive texture is required and where it is necessary to have a color of permanent brilliance to withstand sunshine, weather or extensive range of temperature.

### Metal and Glass Marking Pencils

Number

785 BLUE—Round, soft blue lead.

786 RED-Round, soft red lead.

787 YELLOW-Round, soft yellow lead.



One dozen in a box, half gross in a carton Polished to match lead

### Skin Marking Pencils

This pencil is indispensable to doctors and surgeons

795 BLUE-Round, soft blue lead.

796 RED-Round, soft red lead.

797 YELLOW-Round, soft yellow lead.



One dozen in a box, half gross in a carton Polished to match lead

### Lumber Crayons



Number

825 HARD BLUE

835 SOFT BLUE

836 SOFT RED

830 SOFT BLACK

850 HARD BLACK (Graphite)

837 SOFT YELLOW

Hexagon, 41/2 inches long, paper wrapped

One dozen in a wooden box, quarter gross in a carton

As the name implies, these crayons were originally made for the use of the Lumberman, for heavy marking. Their use has proven so efficient that Shipping and Stock Clerks will find our Lumber Crayons adapted for marking or checking packages and cases.

# Ruby Ink Pencils No. 726 Ivy Ink Pencils No. 728 Sapphire Ink Pencils No. 725

The ever increasing popularity of these pencils has caused them to be adopted wherever checking pencils are used.

Bookkeepers frequently have occasion to check over their work and subsequently to re-check it. In order to distinguish the original from the s